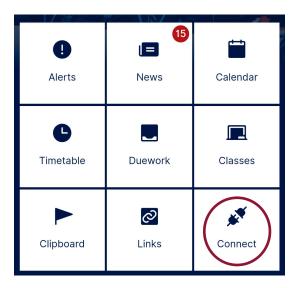

## **Via NGS Mobile App**

Open the NGS App and tap the Connect button

To access the menu select the Grid in the top left hand corner

| Academic Reports             |          |
|------------------------------|----------|
| Semester One, 2024 (Year 12) | <u> </u> |
| Semester Two 2023 (7-10)     |          |
| Year 11 Preliminary 2023     |          |
| HSC Semester Two, 2023       | D        |
| Semester One, 2023 (7-10)    |          |
|                              | See All  |