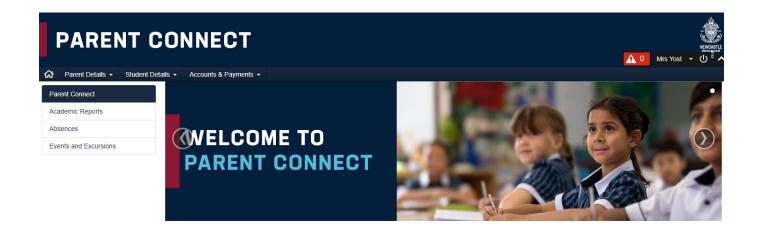

### **Accessing Parent Connect**

### **Via Web Browser**

Login to the Schoolbox homepage and select the Connect icon located in the top left hand corner of the top menu