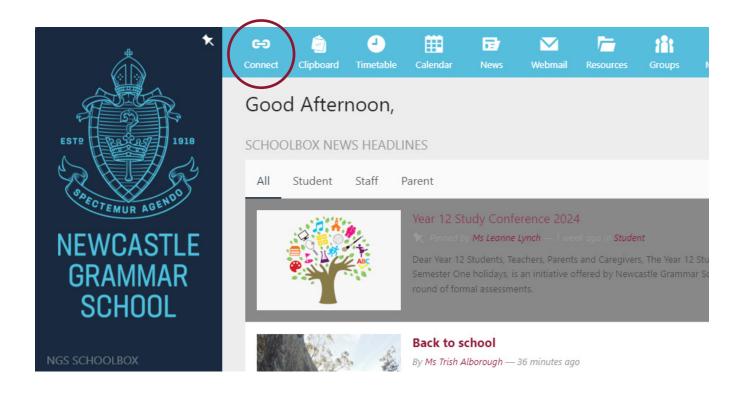

### **Via Web Browser**

Login to the Schoolbox homepage and select the Connect icon located in the top left hand corner of the top menu