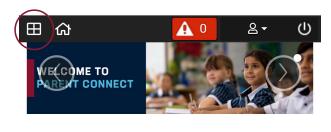

## **Via NGS Mobile App**

Open the NGS App and tap the Connect button

To access the menu select the Grid in the top left hand corner

| Academic Reports             |          |
|------------------------------|----------|
| Semester One, 2024 (Year 12) | <u> </u> |
| Semester Two 2023 (7-10)     |          |
| Year 11 Preliminary 2023     |          |
| HSC Semester Two, 2023       | D        |
| Semester One, 2023 (7-10)    |          |
|                              | See All  |